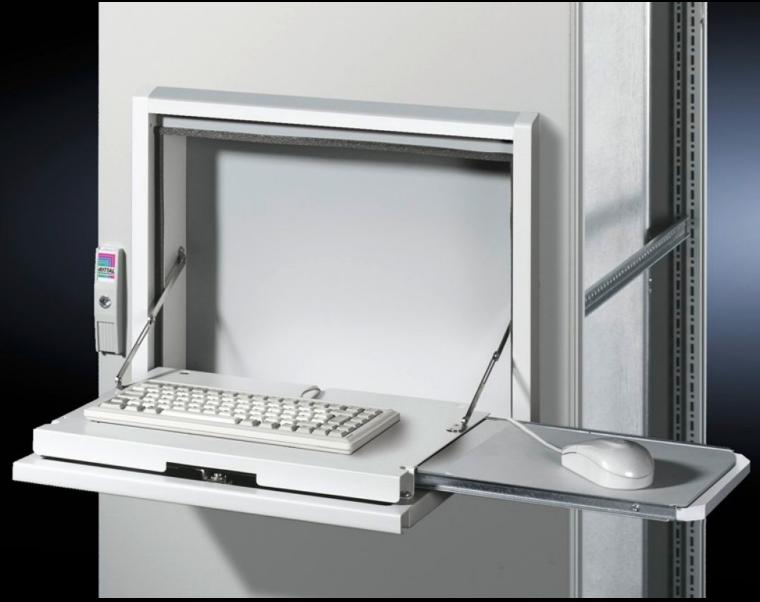

# SZ 2379.900 - Support for mouse pad, pull-out with mouse holder

Screw-fastened to the fold-out tray, to fit all standard mousepads up to  $250\ x\ 205\ mm$ .

#### **Features**

| Model No.             | SZ 2379.900                                                                                                      |  |
|-----------------------|------------------------------------------------------------------------------------------------------------------|--|
| Product description   | Screw-fastened to the fold-out tray SZ 2379.600/ SZ 2379.800. To fit all standard mouse pads up to 250 x 205 mm. |  |
| Color                 | RAL 7035                                                                                                         |  |
| Supply includes       | Assembly components                                                                                              |  |
| Packaging unit        | 1 pc(s).                                                                                                         |  |
| Weight/packaging unit | 1.08 kg<br>2.4 lb.                                                                                               |  |
| Customs tariff number | 76169990                                                                                                         |  |
| EAN                   | 4028177325869                                                                                                    |  |
| ETIM 7.0              | EC002620                                                                                                         |  |
| ECLASS 8.0            | 27189261                                                                                                         |  |